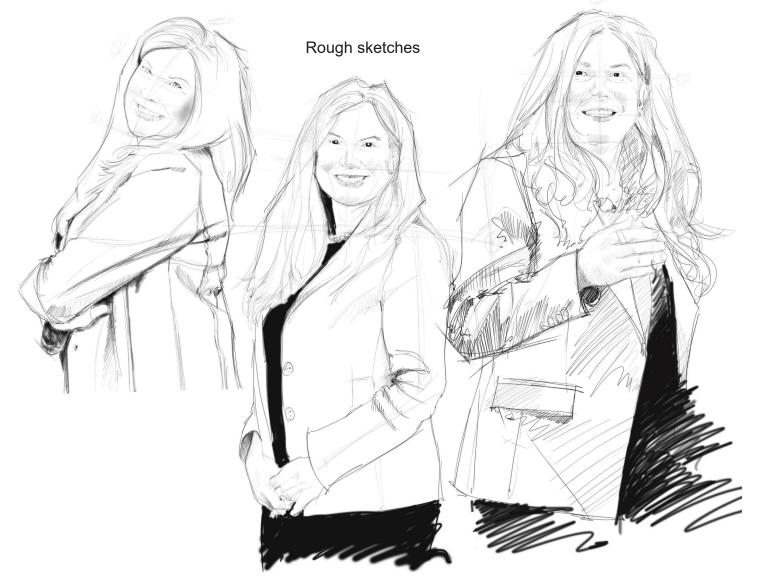

## **Director of the United States Patent and Trademark Office Illustration Project**

Case study: To create a Trademark departing gift as well as faux cert for the departing director

I completed numerous sketches, but I finally decided to show these to upper management for approval as they capture the essence and vitality of Miss Vidal.

reference photos

My note to the other designer, for the layout of the certificate

Pauldini, Since this is more like a portrait you may only be able to fit her Just up to her hands to show her Signature facket which is what management pings on. I Kow You got this!! all the Best Pere